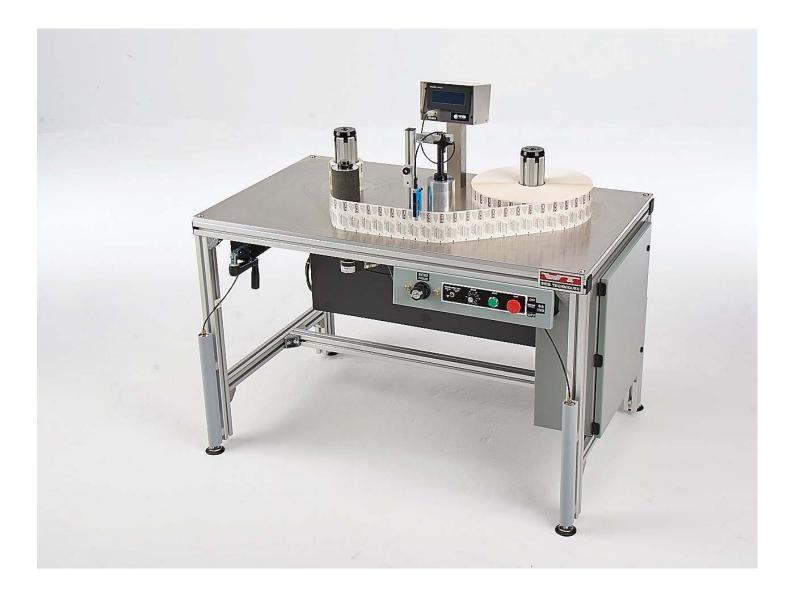

# WT-35 BI-DIRECTIONAL REWIND SYSTEM

AAA Press International is an authorized distributor of WEB TECHNIQUES equipment.

The All New WT-35 rewind machine is a PLC controlled bi-directional roll label rewinder with HMI back-lit touch-screen operator interface. The bi-directional rewind feature enables operators to precisely place production waste at the desired position on the table for removal.

- Bi-directional rewinding system, produce high quality rolls in either direction
- Fast, easy to use
- Requires practically no set-up time
- Quickly rewinds large master rolls into rolls of predetermined count or lengh

### 1. BI-DIRECTIONAL SYSTEM

Automatically positions issues for easy identification and repair Allows rolls to be run and counted in either direction and allows rolls to be returned to original copy position in half the time

# 3. PEDESTAL MOUNTED HIGH VISIBILITY, BACKLIT TOUCH SCREEN CONTROL

Dual Preset: Set one point for deceleration and a second point for final stop Counts in both English or Metric Units at the touch of a button

- 4. WIND LABELS IN OR OUT
- 5. PNEUMATIC FRICTION BRAKE FOR MORE ACCURATE AND REPEATABLE TENSION CONTROL
- 6. STAINLESS STEEL REWIND SURFACE