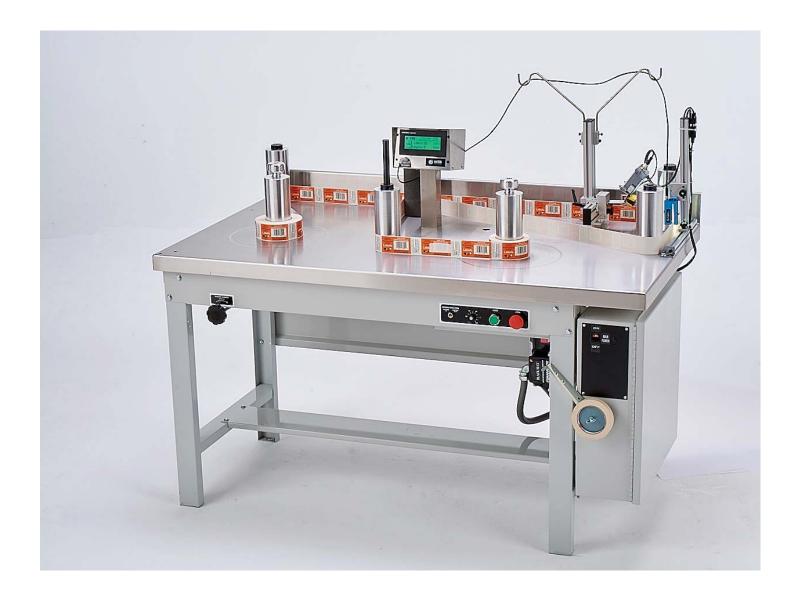

# WT-30LCI REWIND SYSTEM

AAA Press International is an authorized distributor of WEB TECHNIQUES equipment.

## SAVE TIME & MONEY WITH A WEB TECHNIQUES REWIND SYSTEM.

Improve your production capacity by quickly and accurately inspecting, counting and rewinding labels; finished and ready for shipment.

- Fast & easy to use
- Requires virtually 0 set-up time
- Quickly rewinds large master rolls into rolls of predetermined count or length
- Accurate built-in photoelectric counting system

#### 1. INFINITELY VARIABLE MOTOR SPEED CONTROL

System will automatically "over speed" the motor, rewinding smaller diameter cores twice as fast as the WT-25 rewind system family

## 2. PEDESTAL MOUNTED HIGH VISIBILITY, BACKLIT TOUCH SCREEN CONTROL

Dual Preset: Set one point for deceleration and a second point for final stop Counts in both English or Metric Units at the touch of a button

- 3. WIND LABELS IN OR OUT
- 4. STAINLESS STEEL REWIND SURFACE
- 5. CONSTANT SPEED CONTROL

Allows system to automatically maintain desired web speed

- 6. MISSING LABEL DETECTION
- 7. UNREMOVED MATRIX DETECTION
- 8. CHOICE OF COREHOLDER STYLES