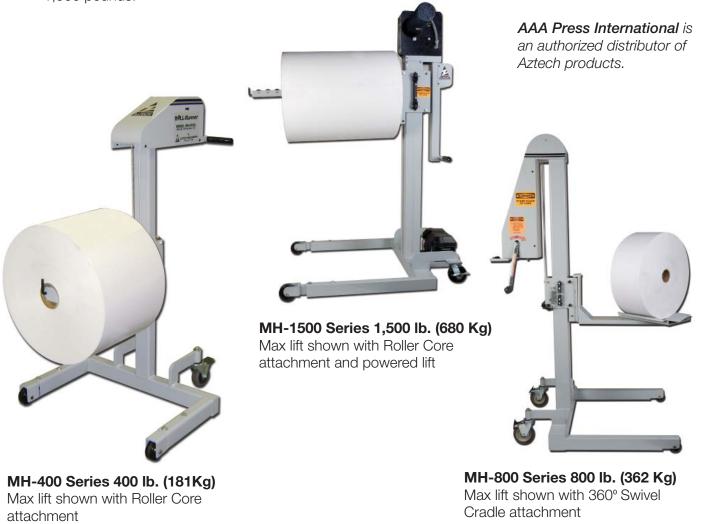

The RollRunner is available in three models capable of varying weight thresholds of 400, 800, and 1,500 pounds.

#### RollRunner MH-400 Series 400 lb. (181 Kg) maximum lift)

- MH-400A 39" (990 mm) maximum vertical lift
- MH-400B 48" (1219 mm) maximum vertical lift
- MH-400C 63" (1600 mm) maximum vertical lift

#### RollRunner MH-800 Series 800 lb. (362 Kg) maximum lift)

- MH-800A 63" (1600 mm) maximum vertical lift
- MH-800C 80" (2032 mm) maximum vertical lift

#### RollRunner MH-1500 Series 1500 lb. (680 Kg) maximum lift)

- MH-1500A 48" (1219 mm) maximum vertical lift
- MH-1500B 63" (1600 mm) maximum vertical lift