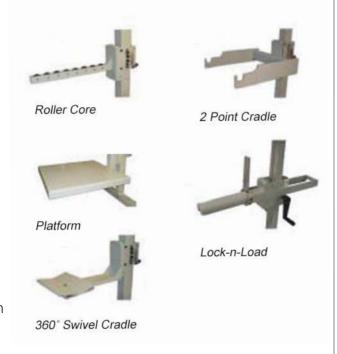

#### Aztech has designed a variety of roll lifting attachments for virtually every application.

Choose the attachment that best suits your unique application including our reliable Roller Core, 2 Point Cradle, 360 ° Swivel Cradle, Platform and Lock-n-Load attachments.